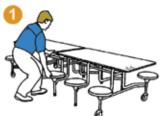

## **Moving The Folding Table**

With travel lock engaged push from the seals as shown

Do NOT push the surface of the table

Avoid litter & obstacles on the floor