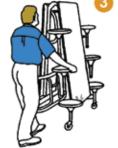

## **Moving The Folding Table**

With travel lock engaged push from the seals as shown

Do NOT push the surface of the table

Avoid litter & obstacles on the floor