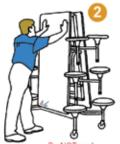

## **Opening The Folding Table**

With your left hand pushing down the travel lock, push apart the stool unit with your right hand on the middle stool

Continue opening by pressing down with both hands on the middle stools

Continue opening by pressing down with both hands on the centre stools