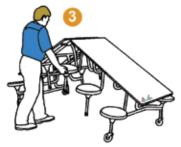

## **Closing The Folding Table**

Release locking bar by pressing down on the table surface and with right hand lift clear the lock

Using the middle stools push together to engage travel lock