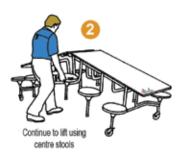

## **Opening The Folding Table**

With your left hand pushing down the travel lock, push apart the stool unit with your right hand on the middle stool

Continue opening by pressing down with both hands on the middle stools

Continue opening by pressing down with both hands on the centre stools