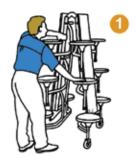

## **Closing The Folding Table**

Release locking bar by pressing down on the table surface and with right hand lift clear the lock

Using the middle stools push together to engage travel lock