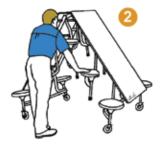

## **Opening The Folding Table**

With your left hand pushing down the travel lock, push apart the stool unit with your right hand on the middle stool

Continue opening by pressing down with both hands on the middle stools