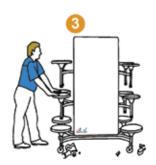

## **Closing The Folding Table**

Release locking bar by pressing down on the table surface and with right hand lift clear the lock

Using the middle stools push together to engage travel lock