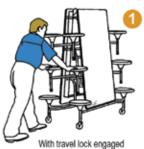

## **Moving The Folding Table**

With travel lock engaged push from the seals as shown

Do NOT push the surface of the table

Avoid litter & obstacles on the floor