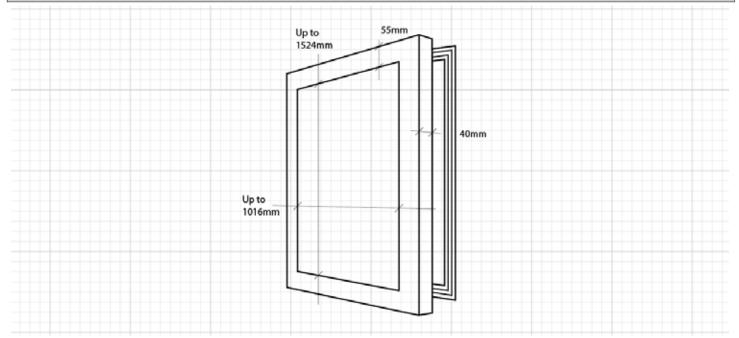

## Secure Lock Frames Correx

**Description:** Our Secure Lock range is our highest specification lockable poster frame system, making it ideal for outdoor locations where a high level of security is required. It features a heavy duty 55mm extruded aluminium profile and lock system as well as heavy duty stainless steel hinges. These frames come in a durable, hard wearing silver anodised finish as standard.

Specification: 55mm extruded aluminium frame / 2mm strong plastic glazing / 5mm correx interior panel / 40mm external depth / 2mm internal depth / Hardwearing stainless steel hinges / Water-resistant seal that borders the graphic / Suitable for external use / High security lock

|       | Graphic Size<br>(mm) | Visible size<br>(mm) | External Size<br>(mm) | Internal<br>Depths (mm) | Avg. Gross<br>Weight (Kg) |
|-------|----------------------|----------------------|-----------------------|-------------------------|---------------------------|
| А3    | 420 x 297            | 394 x 271            | 504 x 381 x 40        | 2                       | 3.6                       |
| A2    | 594 x 420            | 568 x 394            | 678 x 504 x 40        | 2                       | 4.85                      |
| 30x20 | 762 x 508            | 736 x 482            | 846 x 592 x 40        | 2                       | 6.35                      |
| A1    | 840 x 594            | 814 x 568            | 924 x 678 x 40        | 2                       | 7.29                      |
| 40x30 | 1016 x 762           | 990 x 736            | 1100 x 846 x 40       | 2                       | 9.48                      |
| AO    | 1188 x 840           | 1162 x 814           | 1272 x 924 x 40       | 2                       | 11.19                     |
| 60x40 | 1524 x 1016          | 1498 x 990           | 1608 x 1100 x 40      | 2                       | 18.5                      |