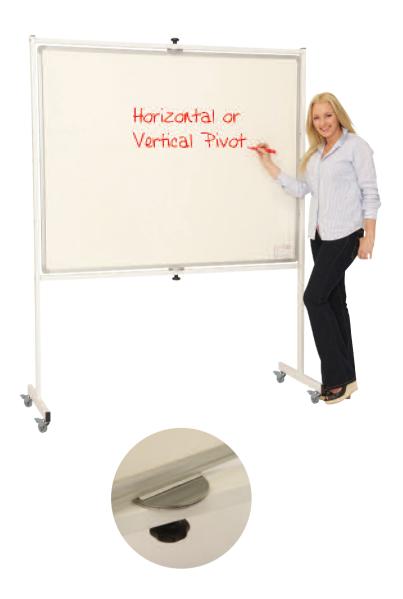

## Mobile Pivot Writing Boards.

Double-sided, plain drywipe whiteboard or magnetic coated steel. Rotate 360° and can lock into any position. On assembly, the board can be mounted to rotate on either the vertical or horizontal axis to suit application. Locking castors and stability bar.

## This product has a 5 year surface guarantee.

- Surface/Area size (mm): 900x1200, 1200x900, 1200x1200, 1500x1200, 1800x1200
  Total Height: 1500-1920
- Size Depth(mm): Board Frame: 17, Base Width: 400mm
- Frame Material: Anodised Satin Silver Aluminium
- Core Material: 9mm corrugated fibreboard With magnetic white coated steel surface and steel balanced Rear Surface Door Material: n/a
- Torsion/Max load: 50kg max load castors
- Magnetic Option: yes
- Weight (kg): 10-20kg
- Fire Proof: no
- FSC/Recycled: Yes core material
- Mobile/Locking Castor: yes, locking castors
- Self Assembly: yes
- Adjustable: Rotating Board
- Guarantee: 5 years