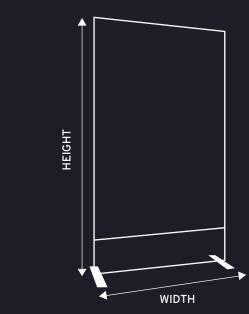

## **DIMENSIONS:**

| HEIGHT | WIDTHS |
|--------|--------|
| 1800mm | 600mm  |
| 2000mm | 800mm  |
|        | 900mm  |
|        | 1200mm |
|        | 1600mm |
|        |        |
|        |        |

FRAME THICKNESS 35MM BOTTOM CUTOUT DIMENSIONS: 300MM (H) ROUND FEET DIMENSIONS: 500MM (L) MOBILE FEET DIMENSIONS: 350MM (DIA)