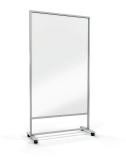

## **FEATURES:**

- Perspex Protective Screens
- Create Dividers as Required
- Simple Installation & Moveable
- Anodised Aluminium Frame
- 6 Sizes Available Up To 2m(H) x 1.2m(W)
- Low Profile Stabilising Feet / Castor Wheels
- Manufactured in the UK

#### Includes Non Slip Bases