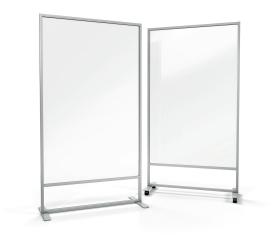

# ACHOO<sup>®</sup> CRYSTAL CLEAR FREESTANDING OFFICE SCREEN DIVIDER

## **FEATURES:**

- Perspex Protective Screens
- Create Dividers as Required
- Simple Installation & Moveable
- Anodised Aluminium Frame
- 6 Sizes Available Up To 2m(H) x 1.2m(W)
- Low Profile Stabilising Feet / Castor Wheels
- Manufactured in the UK

#### Includes Non Slip Bases