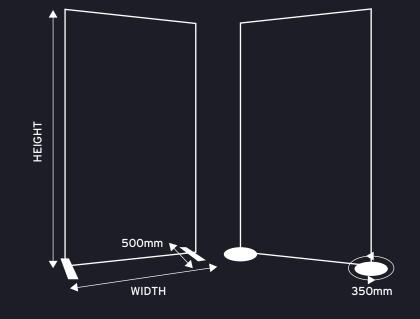

## **DIMENSIONS:**

| HEIGHT | WIDTHS |
|--------|--------|
| 1600mm | 900mm  |
| 1800mm | 1000mm |
| 2000mm | 1200mm |
|        | 1500mm |
|        |        |
|        |        |

FRAME THICKNESS 35MM

o1733 511121 sales@earlylearningfurniture.co.uk