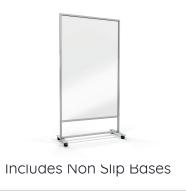

## **FEATURES:**

- Clear Acrylic Glass Protective Screen
- Create as Large Division as Required
- Simple Installation & Moveable
- Freestanding Glass Office Partitions
- Hygienic, Wipeable Easy Clean Surfaces
- Anodised Aluminium Frame
- 12 Sizes Available Up To 2m(H) x 1.5m(W)
- Low Profile Round Bases or Stabilising Feet
- Manufactured In The UK