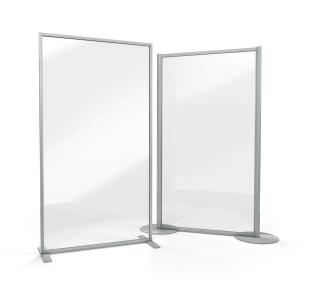

## ACHOO® CRYSTAL CLEAR FREE STANDING PROTECTIVE SCREEN

## **FEATURES:**

- Clear Acrylic Glass Protective Screen
- Create as Large Division as Required
- Simple Installation & Moveable
- Freestanding Glass Office Partitions
- Hygienic, Wipeable Easy Clean Surfaces
- Anodised Aluminium Frame
- 12 Sizes Available Up To 2m(H) x 1.5m(W)
- Low Profile Round Bases or Stabilising Feet
- Manufactured In The UK