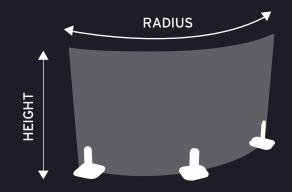

## **DIMENSIONS:**

| HEIGHT | RADIUS |
|--------|--------|
| 400mm  | 850mm  |
| 500mm  | 1200mm |
| 600mm  |        |
| 700mm  |        |

**GLASS THICKNESS: 6MM** 

01733 511121 sales@earlylearningfurniture.co.uk