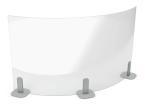

## ACHOO® CURVED TOUGHENED SAFETY GLASS RECEPTION SCREEN

## **FEATURES:**

- Laser Cut For a Flawless Finish
- Free Standing Protective Screen
- Slotted Transparent Support Feet
- 600mm High. Choose up to 1200mm Wide
- Premium 'Sneeze' Guard Screen
- Ideal for Reception Desks and Counters
- Effective Social Distancing Screens
- Dispatched in 7 Working days
- Manufactured in the UK