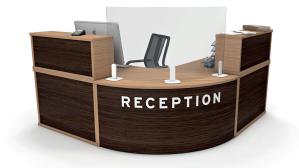

## ACHOO® CURVED TOUGHENED SAFETY GLASS RECEPTION SCREEN

## **FEATURES:**

- Laser Cut For a Flawless Finish
- Free Standing Protective Screen
- Slotted Transparent Support Feet
- 600mm High. Choose up to 1200mm Wide
- Premium 'Sneeze' Guard Screen
- Ideal for Reception Desks and Counters
- Effective Social Distancing Screens
- Dispatched in 7 Working days
- Manufactured in the UK

Effective Social Distancing Screens

Multiple Sizes Available