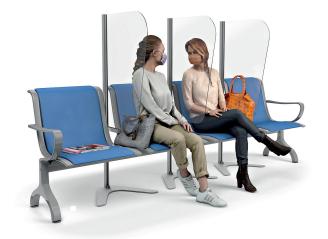

## ACHOO® PATIENT WAITING ROOM DIVIDER SCREEN

## **FEATURES:**

- Patient Waiting Room Chair Dividers
- Freestanding COVID Shield Screens
- Protective Screens For Waiting Rooms
- Effective Social Distancing Screens
- Transparent Perspex® Glass
- Patients Can Sit Next to Each Safely
- Easy to Clean Hospital Room Partition
- Portable. Easy to Move
- Easily Configured for all Waiting Rooms

Effective Social Distancing Screens

Transparent Perspex® Glass