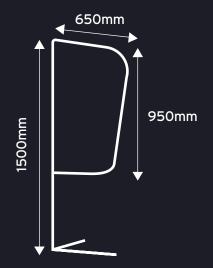

## **DIMENSIONS:**

| HEIGHT | WIDTHS |
|--------|--------|
| 500mm  | 800mm  |
| 600mm  | 1000mm |
| 700mm  | 1200mm |
|        | 1400mm |
|        | 1600mm |
|        | 1800mm |

FEET WIDTH: 410MM X 592MM (TOTAL FOOTPRINT)

WEIGHT: 11.5 KG