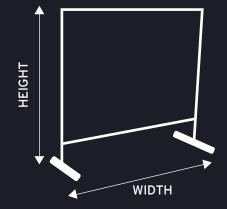

## **DIMENSIONS:**

| HEIGHT   | WIDTHS |
|----------|--------|
| TILIGITI |        |
| 500mm    | 800mm  |
| 600mm    | 1000mm |
| 700mm    | 1200mm |
|          | 1400mm |
|          | 1600mm |
|          | 1800mm |

BOTTOM GAP: 100MM FROM DESK TO BOTTOM OF SCREEN

GLASS THICKNESSL: 30MM

FEET: 150MM (W) X 50MM (D) X 5MM (THICK)