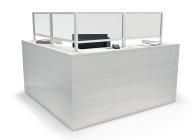

## ACHOO® PERSPEX COUNTER PROTECTION SCREENS

## **FEATURES:**

- Perspex® Counter Screen
- Clear 5mm Perspex® Glazing
- Includes In-Line Linking
- Includes Aluminium 'T' Feet
- 30mm Aluminium Framed Design
- Choice of Silver or White Frame Colour
- Effective Social Distancing Screens
- Compatible With 'Sneeze Guard' Headers
- Void From Counter Top For Service Hatch
- UK Manufactured

Effective Social Distancing Screens

Multiple Sizes Available