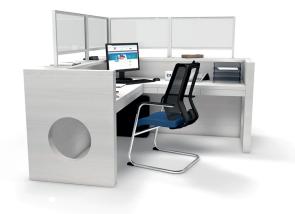

## ACHOO® PERSPEX COUNTER PROTECTION SCREENS

## **FEATURES:**

- Perspex® Counter Screen
- Clear 5mm Perspex® Glazing
- Includes In-Line Linking
- Includes Aluminium 'T' Feet
- 30mm Aluminium Framed Design
- Choice of Silver or White Frame Colour
- Effective Social Distancing Screens
- Compatible With 'Sneeze Guard' Headers
- Void From Counter Top For Service Hatch
- UK Manufactured

Effective Social Distancing Screens

Multiple Sizes Available