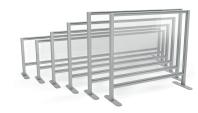

Effective Social Distancing Screens

Multiple Sizes Available

## **DIMENSIONS:**

| HEIGHT   | WIDTHS |
|----------|--------|
| TILIGITI |        |
| 500mm    | 800mm  |
| 600mm    | 1000mm |
| 700mm    | 1200mm |
|          | 1400mm |
|          | 1600mm |
|          | 1800mm |