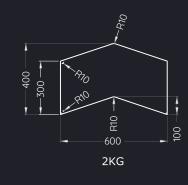

## COUNTACH TM ACOUSTIC WALL PANELS

Iconic Chevron Shaped Modular Wall
Tiles for Feature Walls.

## **FEATURES:**

- Acoustic Wall Tiles
- 26mm Thick Sound-Baffles
- Chevron Shape 400mm x 600mm
- Reduces Sound Reverberations in Rooms
- Upholstered Textured Fabric Wall Boards
- Sound Absorbing Acoustic Foam Core
- Iconic Shape For Modern Room Decor
- Can be Hung in Multiple Orientations
- Choice of Fabric Finishes
- Keyhole Bracket/3M Command™ Strips
- Mix and Match Modular Acoustic Panels
- Manufactured in the UK





## **DIMENSIONS:**

## **CHEVRON**





Tile construction is from 6/9mm medium density fibreboard (MDF) adhered (using water based adhesive) to 18mm sound absorbing foam.

Sound absorbing foam is tested to **BSEN ISO 354** and has an inferred noise reduction co-efficient (NRC) of 0.43. Based upon test reports 1306-1040 to 1042 and C/23213/T01.

On average each tile is manufactured from materials with 71% recyclable content.



sales@earlylearningfurniture.co.uk