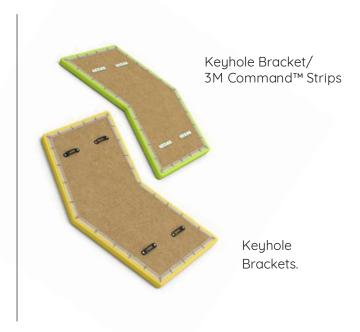

## **FEATURES:**

- Acoustic Wall Tiles
- 26mm Thick Sound-Baffles
- Chevron Shape 400mm x 600mm
- Reduces Sound Reverberations in Rooms
- Upholstered Textured Fabric Wall Boards
- Sound Absorbing Acoustic Foam Core
- Iconic Shape For Modern Room Decor
- Can be Hung in Multiple Orientations
- Choice of Fabric Finishes
- Keyhole Bracket/3M Command™ Strips
- Mix and Match Modular Acoustic Panels
- Manufactured in the UK