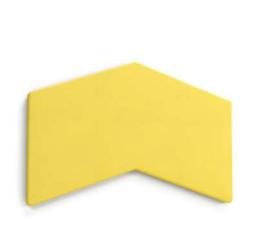

## COUNTACH TM ACOUSTIC WALL PANELS

Iconic Chevron Shaped Modular Wall
Tiles for Feature Walls.

## **FEATURES:**

- Acoustic Wall Tiles
- 26mm Thick Sound-Baffles
- Chevron Shape 400mm x 600mm
- Reduces Sound Reverberations in Rooms
- Upholstered Textured Fabric Wall Boards
- Sound Absorbing Acoustic Foam Core
- Iconic Shape For Modern Room Decor
- Can be Hung in Multiple Orientations
- Choice of Fabric Finishes
- Keyhole Bracket/3M Command™ Strips
- Mix and Match Modular Acoustic Panels
- Manufactured in the UK

## **CHEVRON**

Tile construction is from 6/9mm medium density fibreboard (MDF) adhered (using water based adhesive) to 18mm sound absorbing foam.

Sound absorbing foam is tested to **BSEN ISO 354** and has an inferred noise reduction co-efficient (NRC) of 0.43. Based upon test reports 1306-1040 to 1042 and C/23213/T01.