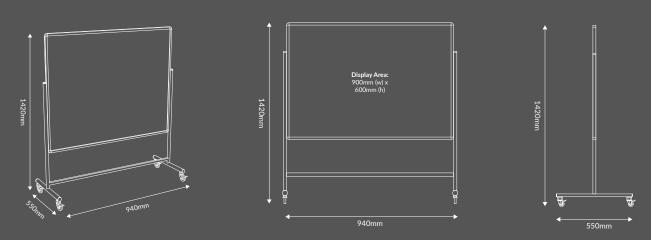

## **DIMENSIONS:**

| DISPLAY AREA | TOTAL SIZE (W X H X D MM) | WEIGHT (KG) |
|--------------|---------------------------|-------------|
| 900 X 600    | 940 X 1420 X 550          |             |
| 1200 X 900   | 1240 X 1580 X 550         |             |
| 1200 X 1200  | 1240 X 1730 X 550         | 8-21        |
| 1500 X 1200  | 1540 X 1730 X 550         |             |
| 1800 X 1200  | 1840 X 1730 X 550         |             |

DRAWING SHOWS 900 X 600 MODEL