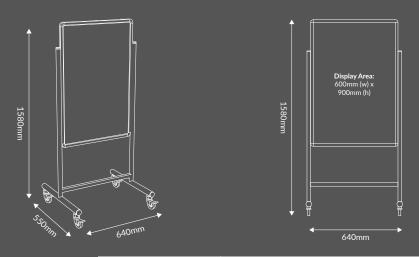

## TECHNICAL INFORMATION:

- Height to crossbar: 95mm
- Depth of foot: 550mm
- Total height: 1270-1880mm (board dependant)
- Height from floor to board: 320-530mm
- Board depth: 17mm
- Frame material: Anodised aluminium
- Powder coated white steel
- Core Material: 9mm MFC Non-magnetic whiteboard surface - feint grid on one side, plain reverse
- Assembly Required
- Castors: x4 M8 locking steel castor
- Height adjustable by 210mm by 3 options

## **DIMENSIONS:**

| DISPLAY AREA | TOTAL SIZE (W X H X D MM) | WEIGHT (KG) |
|--------------|---------------------------|-------------|
| 600 X 900    | 640 X 1580 X 550          |             |
| 900 X 1200   | 940 X 1730 X 550          | 8-21        |
| 1200 X 1200  | 1240 X 1730 X 550         | 0 21        |
| 1200 X 1500  | 1240 X 1880 X 550         |             |