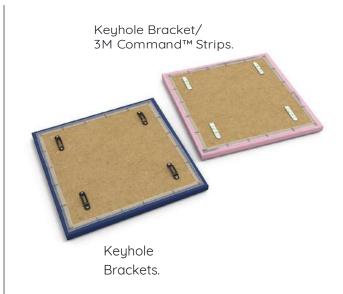

## **FEATURES:**

- Acoustic Wall Panelling
- 26mm Square Baffle Panels
- Upholstered Textured Fabric Wall Tiles
- 18mm Sound Absorbing Acoustic Foam
- Keyhole Bracket/3M Command™ Strips
- Can Be Mounted in Any Configuration
- Fire-Rated Fabric As Standard
- Mix and Match Modular Acoustic Tiles
- Choice of Fabric Type And Colours
- Reduces Noise & Distractions in Offices
- UK Designed & Manufactured