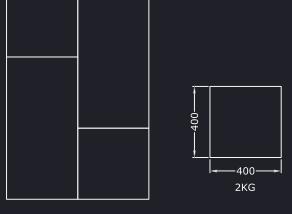

## **DIMENSIONS:**

**SQUARE** 

Tile construction is from 6/9mm medium density fibreboard (MDF) adhered (using water based adhesive) to 18mm sound absorbing foam.

Sound absorbing foam is tested to **BSEN ISO 354** and has an inferred noise reduction co-efficient (NRC) of 0.43. Based upon test reports 1306-1040 to 1042 and C/23213/T01.