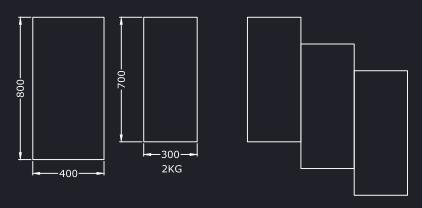

## STRATOS<sup>™</sup> RECTANGLE ACOUSTIC PANELLING

Modular Acoustic Wall Tiles for Feature Walls.

## **FEATURES:**

- Rectangular Acoustic Wall Panel
- 26mm Thick Baffle Panelling
- Reduces Sound Reverberations in Rooms
- Keyhole Bracket/3M Command™ Strips
- Upholstered Textured Fabric Wall Panels
- Sound Absorbing Acoustic Foam Core
- Choice of Fabric Finishes
- Can Be Mounted in Any Configuration
- Mix and Match Modular Acoustic Panels
- Manufactured in the UK





## **DIMENSIONS:**

## RECTANGLE



Tile construction is from 6/9mm medium density fibreboard (MDF) adhered (using water based adhesive) to 18mm sound absorbing foam.

Sound absorbing foam is tested to **BSEN ISO 354** and has an inferred noise reduction co-efficient (NRC) of 0.43. Based upon test reports 1306-1040 to 1042 and C/23213/T01.

On average each tile is manufactured from materials with 71% recyclable content.



sales@earlylearningfurniture.co.uk