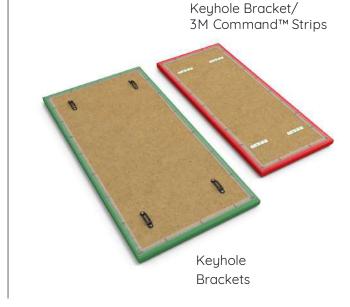

## **FEATURES:**

- Rectangular Acoustic Wall Panel
- 26mm Thick Baffle Panelling
- Reduces Sound Reverberations in Rooms
- Keyhole Bracket/3M Command™ Strips
- Upholstered Textured Fabric Wall Panels
- Sound Absorbing Acoustic Foam Core
- Choice of Fabric Finishes
- Can Be Mounted in Any Configuration
- Mix and Match Modular Acoustic Panels
- Manufactured in the UK