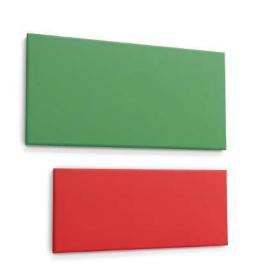

## STRATOS<sup>™</sup> RECTANGLE ACOUSTIC PANELLING

Modular Acoustic Wall Tiles for Feature Walls.

## **FEATURES:**

- Rectangular Acoustic Wall Panel
- 26mm Thick Baffle Panelling
- Reduces Sound Reverberations in Rooms
- Keyhole Bracket/3M Command™ Strips
- Upholstered Textured Fabric Wall Panels
- Sound Absorbing Acoustic Foam Core
- Choice of Fabric Finishes
- Can Be Mounted in Any Configuration
- Mix and Match Modular Acoustic Panels
- Manufactured in the UK

## RECTANGLE

Tile construction is from 6/9mm medium density fibreboard (MDF) adhered (using water based adhesive) to 18mm sound absorbing foam.

Sound absorbing foam is tested to **BSEN ISO 354** and has an inferred noise reduction co-efficient (NRC) of 0.43. Based upon test reports 1306-1040 to 1042 and C/23213/T01.