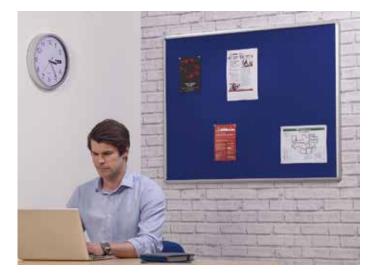

## SmartShield Aluminium Framed Noticeboard

- Premium aluminium framed board
- Contemporary and stylish in design
- Felt fabric cover
- Choice of 2 frame colours: aluminium or blue
- Smooth rounded safety corners and concealed corner fixing
- Suitable for pins and staples
- Suitable for portrait or landscape use
- Wall fixings included
- 4 primary board colours to choose from
- 2 year product guarantee