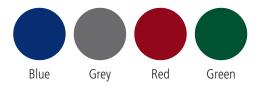

## SmartShield Aluminium Framed Noticeboard

- Premium aluminium framed board
- Contemporary and stylish in design
- Felt fabric cover
- Choice of 2 frame colours: aluminium or blue
- Smooth rounded safety corners and concealed corner fixing
- Suitable for pins and staples
- Suitable for portrait or landscape use
- Wall fixings included
- 4 primary board colours to choose from
- 2 year product guarantee

Surface/Area size (mm): 900X600mm, 1200X900mm, 1200 X 1200mm, 1500X1200mm, 1800X1200mm, 2400X1200mm Product size: -900X600mm, 1200X900mm, 1200 X 1200mm, 1500X1200mm, 1800X1200mm, 2400X1200mm Frame Material: Aluminium Surface Material: 9mm Softboard Colour Options: Aluminium or Blue Frame Weight (kg): 5 -12 kg British Made: yes FSC/Recycled: Recyclable More sizes available on special order: yes