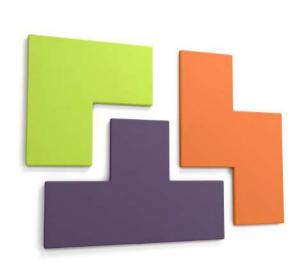

## TETRATAK<sup>™</sup> INTERLOCKING SOUNDPROOFING WALL TILE PANELS

Iconic Tetris Interlocking Acoustic Wall Panels For Feature Walls.

## **FEATURES:**

- Acoustic Wall Panels
- 3 Tetris-Inspired Shapes Available
- 29mm Acoustic Wall Panelling
- Reduces Sound Reverberations in Rooms
- Keyhole Bracket/3M Command™ Strips
- Upholstered Textured Fabric Wall Boards
- Can Be Mounted in Any Configuration
- Choice of Fabric Type And Colours
- Mix and Match Modular Acoustic Panels
- Manufactured in the UK