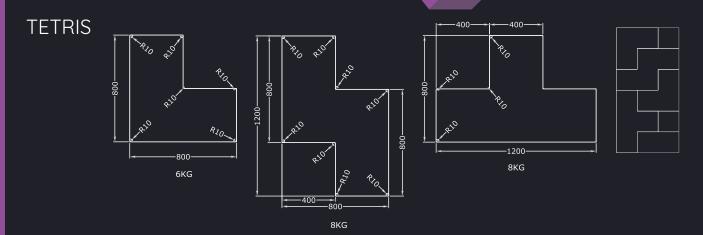

## **DIMENSIONS:**

Tile construction is from 6/9mm medium density fibreboard (MDF) adhered (using water based adhesive) to 18mm sound absorbing foam.

Sound absorbing foam is tested to **BSEN ISO 354** and has an inferred noise reduction co-efficient (NRC) of 0.43. Based upon test reports 1306-1040 to 1042 and C/23213/T01.

On average each tile is manufactured from materials with 71% recyclable content.

Early Learning **01733 511121** Furniture sales@earlylearningfurniture.co.uk