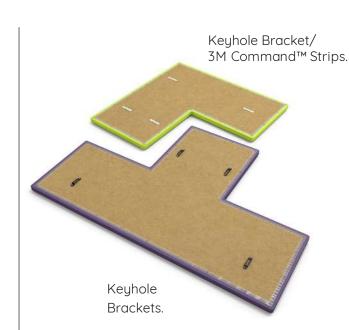

## **FEATURES:**

- Acoustic Wall Panels
- 3 Tetris-Inspired Shapes Available
- 29mm Acoustic Wall Panelling
- Reduces Sound Reverberations in Rooms
- Keyhole Bracket/3M Command™ Strips
- Upholstered Textured Fabric Wall Boards
- Can Be Mounted in Any Configuration
- Choice of Fabric Type And Colours
- Mix and Match Modular Acoustic Panels
- Manufactured in the UK