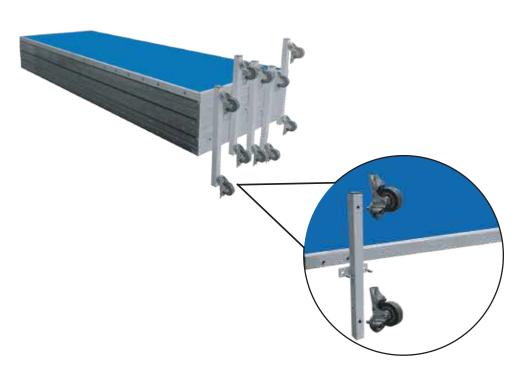

# **Assembly Instructions**

1

Lay the panels on a flat surface such as a table, then unscrew the bolts and washers at the bottom of the panels (A); fix the feet (B) by supplied Allen key. Once all of the castors (D) are attached carefully stand the panels upright ready for stage 2 being careful not to drop the product.