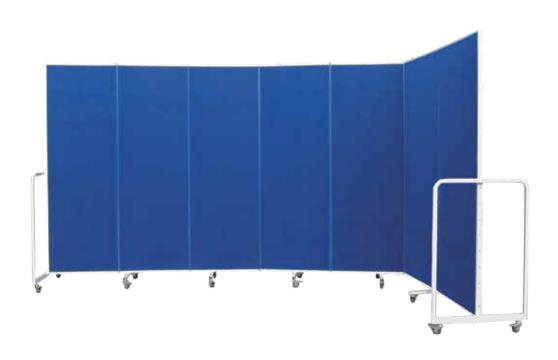

#### "Insta-Wall" The Wall on Wheels

- Assembly Instructions



### **Parts Supplied**



NB number of parts varies with product size

#### \*Please Note

All the bolts and washers are screwed into product

## **Tools Required**

#### Tools required which are supplied:

- 1 x Screwdriver
- 1 x 5mm Allen Key
- 1 x Spanner



# **Assembly Instructions**

1

Lay the panels on a flat surface such as a table, then unscrew the bolts and washers at the bottom of the panels (A); fix the feet (B) by supplied Allen key. Once all of the castors (D) are attached carefully stand the panels upright ready for stage 2 being careful not to drop the product.



2

Fix the castors (D) on the bottom of the Handle (C) . Unscrew the screws and washers at the two sides of the panel; fix the handle (C) by supplied Screwdriver.