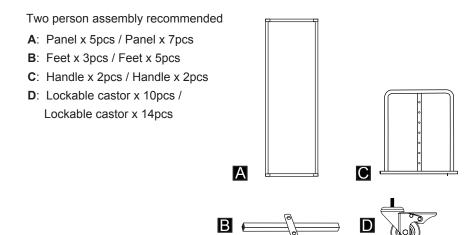

#### "Insta-Wall" The Wall on Wheels

- Assembly Instructions



### **Parts Supplied**



NB number of parts varies with product size

#### \*Please Note

All the bolts and washers are screwed into product

## **Tools Required**

#### Tools required which are supplied:

- 1 x Screwdriver
- 1 x 5mm Allen Key
- 1 x Spanner



# **Assembly Instructions**

1

Lay the panels on a flat surface such as a table, then unscrew the bolts and washers at the bottom of the panels (A); fix the feet (B) by supplied Allen key. Once all of the castors (D) are attached carefully stand the panels upright ready for stage 2 being careful not to drop the product.



2

Fix the castors (D) on the bottom of the Handle (C) . Unscrew the screws and washers at the two sides of the panel; fix the handle (C) by supplied Screwdriver.