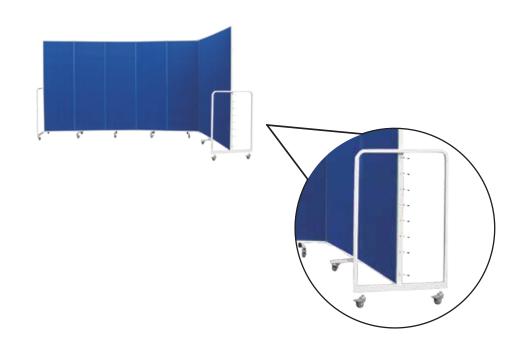

2

Fix the castors (D) on the bottom of the Handle (C) . Unscrew the screws and washers at the two sides of the panel; fix the handle (C) by supplied Screwdriver.